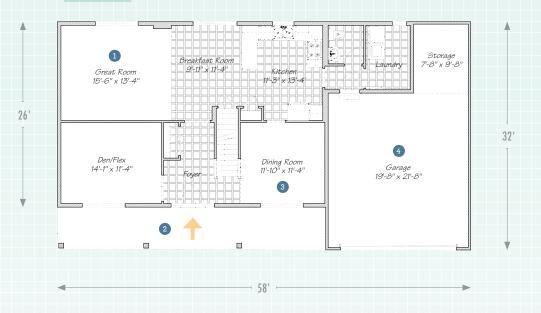

## 1<sup>s⊤</sup> FLOOR

## $2^{ND}$ FLOOR

38'

**1** The great room flows nicely into the breakfast room and kitchen.

2 Stretch out and relax on this charming front porch.

3 This dining room is perfect for formal entertaining.

✓ Plenty of room for storage — or a work bench — in the garage.