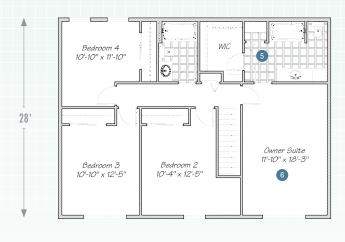

## $2^{ND}$ FLOOR

38'

**1** The great room flows nicely into the breakfast room and kitchen.

2 Stretch out and relax on this charming front porch.

3 This dining room is perfect for formal entertaining.

✓ Plenty of room for storage — or a work bench — in the garage.

5 Spacious owner bath with lots of storage space.

6 The oversized owner suite is a perfect hideaway.

© Wayne Homes, LLC.This plan, drawing and brachure is the sole and exclusive property of Wayne Homes; it is subject to US Copyright law and registered with the US Copyright Office. It may not be reproduced or copied without the written permission of Wayne Homes. Room dimensions may vary. Prices, availability, and specifications may change without notice.