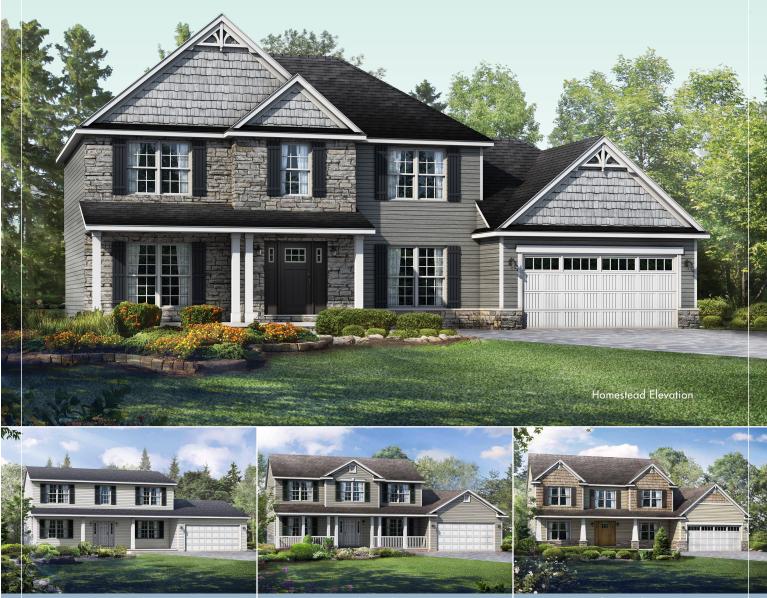

## The Hartford II

Classic Elevation

Tradition Elevatior

Crafteman Elevation

Nore elevations and details at WayneHomes.com

WAYNE HOMES

2,143 Sq Ft • 4 Bedroom • 2½ Bath • Two-Story

## The Hartford II