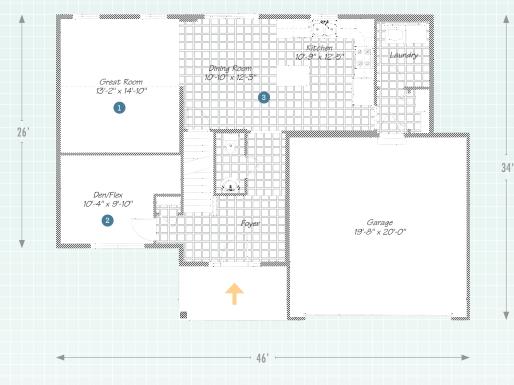

## 1st FLOOR

- 1 Two-story spaces, like this one in the great room, bring the feeling of the outdoors indoors.
- 2 With its door set back from the foyer, the main-floor den/flex provides a very private work space.
- 3 The wide-open arrangement of kitchen/dining room/great room is just waiting for you to throw a big party.