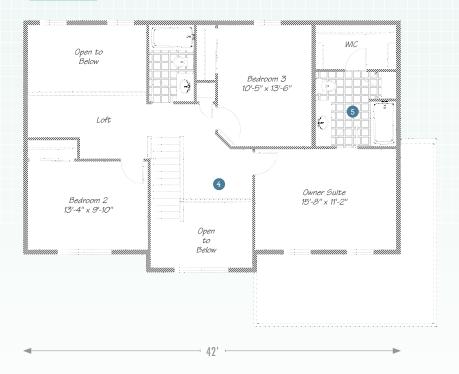

## 2<sup>ND</sup> FLOOR

- This space overlooks the stairway and foyer, and welcomes you to your owner suite.
- **5** Big owner baths and walk-in closets are more than luxuries; they contribute to world peace.