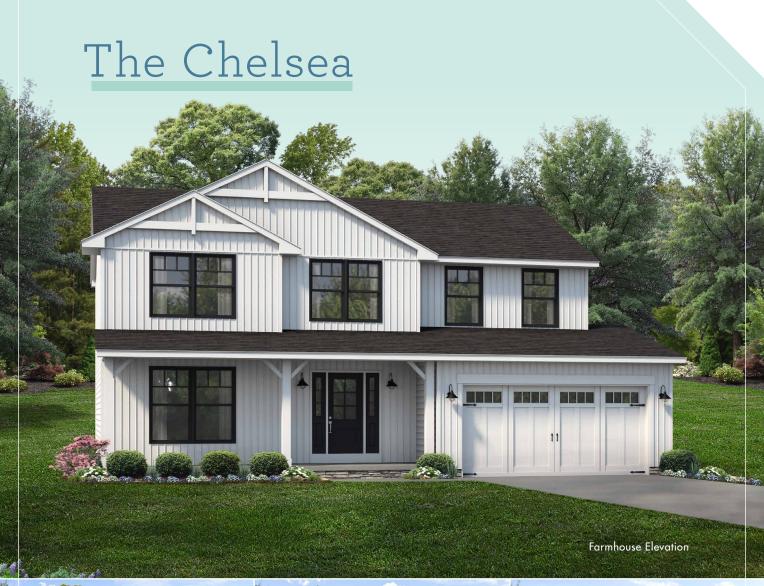

**WAYNE HOMES** 

## The Chelsea

1,810 Sq Ft • 3 Bedroom • 21/2 Bath • Two-Story

## 1st FLOOR



- 1 Two-story spaces, like this one in the great room, bring the feeling of the outdoors indoors.
- 2 With its door set back from the foyer, the main-floor den/flex provides a very private work space.
- 3 The wide-open arrangement of kitchen/dining room/great room is just waiting for you to throw a big party.

## 2<sup>ND</sup> FLOOR



- This space overlooks the stairway and foyer, and welcomes you to your owner suite.
- **5** Big owner baths and walk-in closets are more than luxuries; they contribute to world peace.