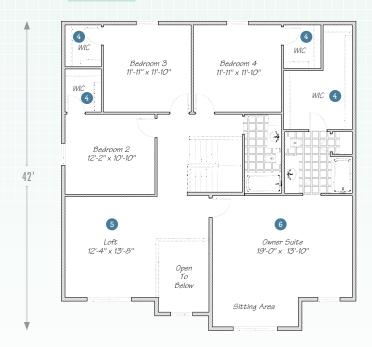

## 2<sup>ND</sup> FLOOR

- 4 Everyone gets a large walk-in closet.
- 5 The loft is the perfect spot for a rec room, study or fifth bedroom.
- 6 This spacious owner suite will be your own private hideaway.

## The Charleston

More elevations and details at WayneHomes com

WAYNE HOMES

—— EST.1973 ——

2,714 Sq Ft • 4 Bedroom • 2½ Bath • Two-Story

## The Charleston

2,714 Sq Ft • 4 Bedroom • 2½ Bath • Two-Story