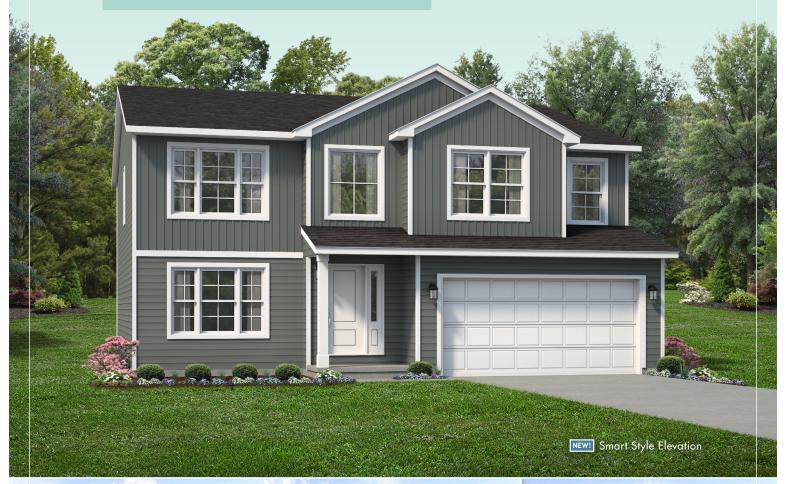

## The Charleston

More elevations and details at WayneHomes com

WAYNE HOMES

—— EST.1973 ——

2,714 Sq Ft • 4 Bedroom • 2½ Bath • Two-Story

## The Charleston

2,714 Sq Ft • 4 Bedroom • 2½ Bath • Two-Story