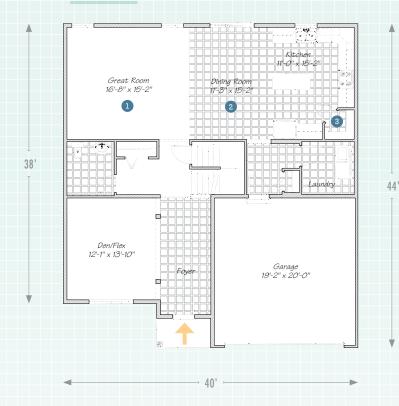

## 1st FLOOR

- 1 This conveniently-located room will be the center of attention for your family.
- 2 Invite all the family over for holiday dinners—you've got plenty of room.
- 3 The walk-in pantry keeps everything organized and out of sight.

## The Charleston

More elevations and details at WayneHomes com

WAYNE HOMES

—— EST.1973 ——

2,714 Sq Ft • 4 Bedroom • 2½ Bath • Two-Story

## The Charleston

2,714 Sq Ft • 4 Bedroom • 2½ Bath • Two-Story