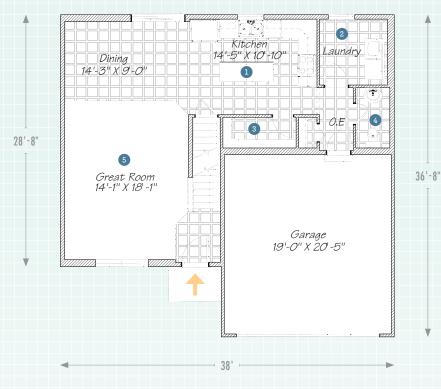

## 1st FLOOR

- A huge kitchen island invites all to gather 'round.
- 2 Doing the family laundry is a big job that deserves a big space.
- The pantry is large enough to be considered another room.
- 4 A powder room just off the owner entry, right where it's needed.
- 5 The party-sized great room calls for more entertaining.