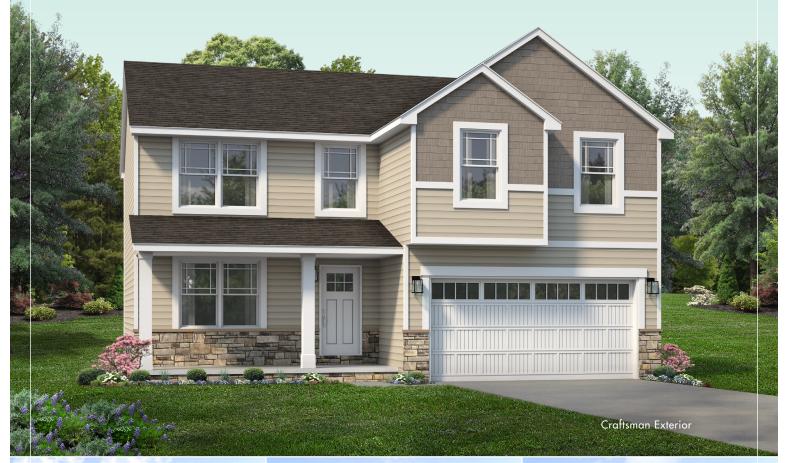

## The Hampton II

More details at WayneHomes com

**WAYNE HOMES** 

—— EST.1973 ——

2,059 Sq Ft • 3 Bedroom • 2½ Bath • Two-Story

## The Hampton II

2,059 Sq Ft • 3 Bedroom • 2½ Bath • Two-Story