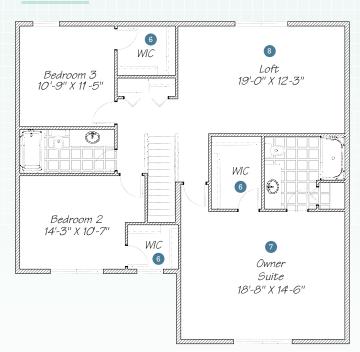

## 2ND FLOOR

- 6 Everyone needs a walk-in closet, everyone gets a walk-in closet.
- 7 An owner suite over the garage for a better sense of privacy.
- The loft is perfect as a home office or hang-out room for the kids.