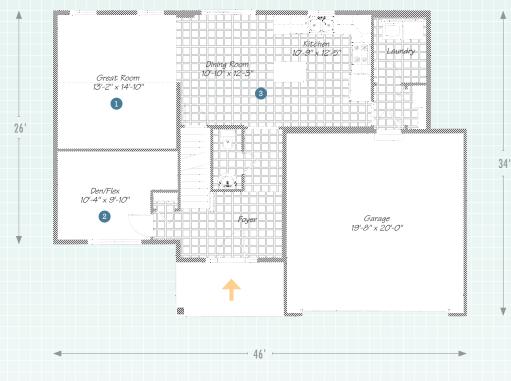

## 1st FLOOR

- 1 Two-story spaces, like this one in the great room, bring the feeling of the outdoors indoors.
- 2 With its door set back from the foyer, the main-floor den/flex provides a very private work space.
- 3 The wide-open arrangement of kitchen/dining room/great room is just waiting for you to throw a big party.