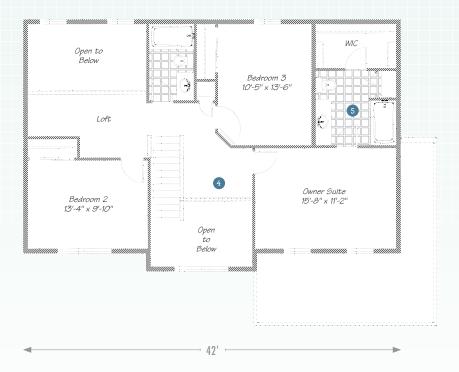

## 2<sup>ND</sup> FLOOR

- This space overlooks the stairway and foyer, and welcomes you to your owner suite.
- **5** Big owner baths and walk-in closets are more than luxuries; they contribute to world peace.