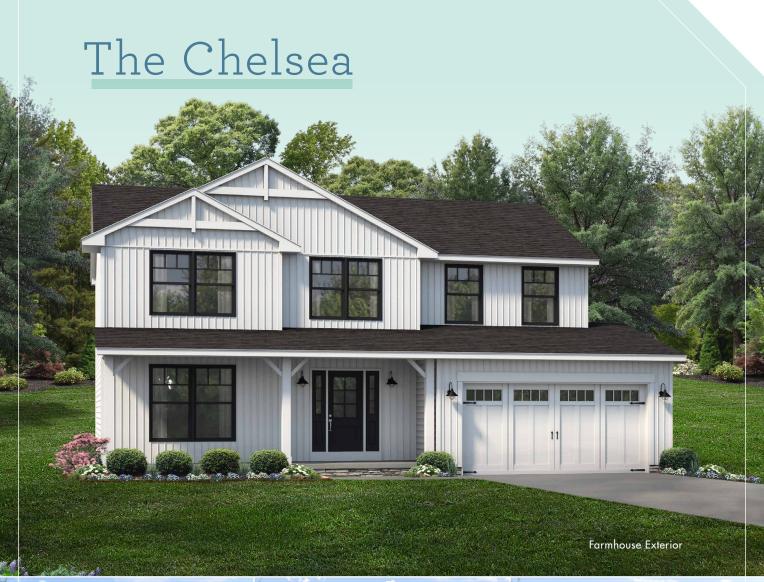

More details at WayneHomes com

**WAYNE HOMES** 

—— EST.1973 ——

1,810 Sq Ft • 3 Bedroom • 2½ Bath • Two-Story

## The Chelsea

1,810 Sq Ft • 3 Bedroom • 21/2 Bath • Two-Story

## 1st FLOOR



- 1 Two-story spaces, like this one in the great room, bring the feeling of the outdoors indoors.
- 2 With its door set back from the foyer, the main-floor den/flex provides a very private work space.
- 3 The wide-open arrangement of kitchen/dining room/great room is just waiting for you to throw a big party.

## 2<sup>ND</sup> FLOOR



- This space overlooks the stairway and foyer, and welcomes you to your owner suite.
- **5** Big owner baths and walk-in closets are more than luxuries; they contribute to world peace.