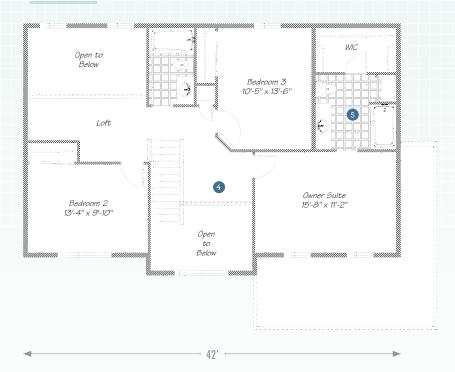

## 2<sup>ND</sup> FLOOR

- This space overlooks the stairway and foyer, and welcomes you to your owner suite.
- **S** Big owner baths and walk-in closets are more than luxuries; they contribute to world peace.