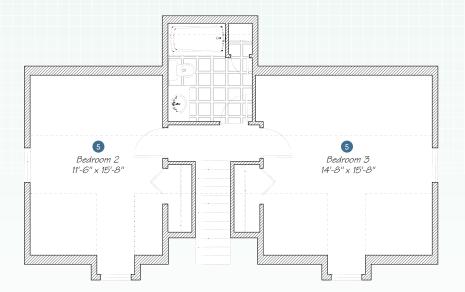

## $2^{ND}$ FLOOR

5 Oversized bedrooms are great for kids and all of their stuff.

© Wayne Homes, LLC. This plan, drawing and brachure is the sole and exclusive property of Wayne Homes; It is subject to US Copyright law and registered with the US Copyright Office. It may not be reproduced or copied without the written permission of Wayne Homes. Room dimensions may vary. Prices, availability, and specifications may change without notice.