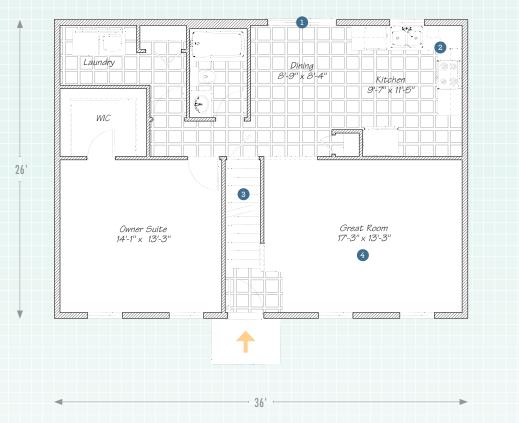

## The Somerville

1<sup>st</sup> FLOOR

Sliding glass door brings the outside into the dining room.

2 Lots of storage and counter space; easy access to everything you need.

3 Spacious basement with lots of room for storage and recreation.

 It's a pleasure to entertain guests in this great room.