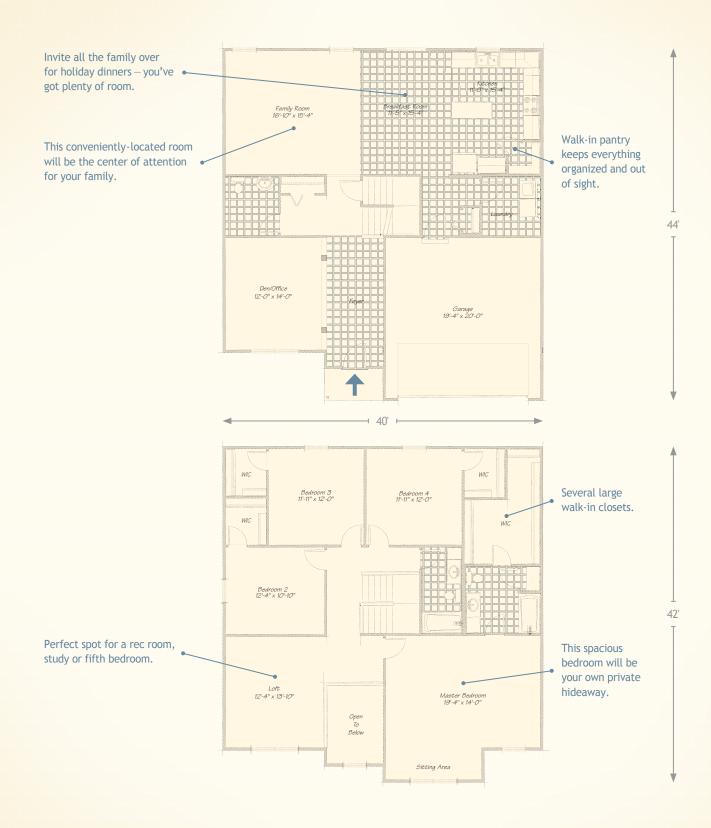

## The Charleston

## LIFESTYLE COLLECTION

2,714 Square Feet 4 Bedroom • 21/2 Bath • Two-Story

© Wayne Homes, LLC. This plan, drawing and brochure is the sole and exclusive property of Wayne Homes; it is subject to US Copyright law and registered with the US Copyright Office. It may not be reproduced or copied without the written permission of Wayne Homes.