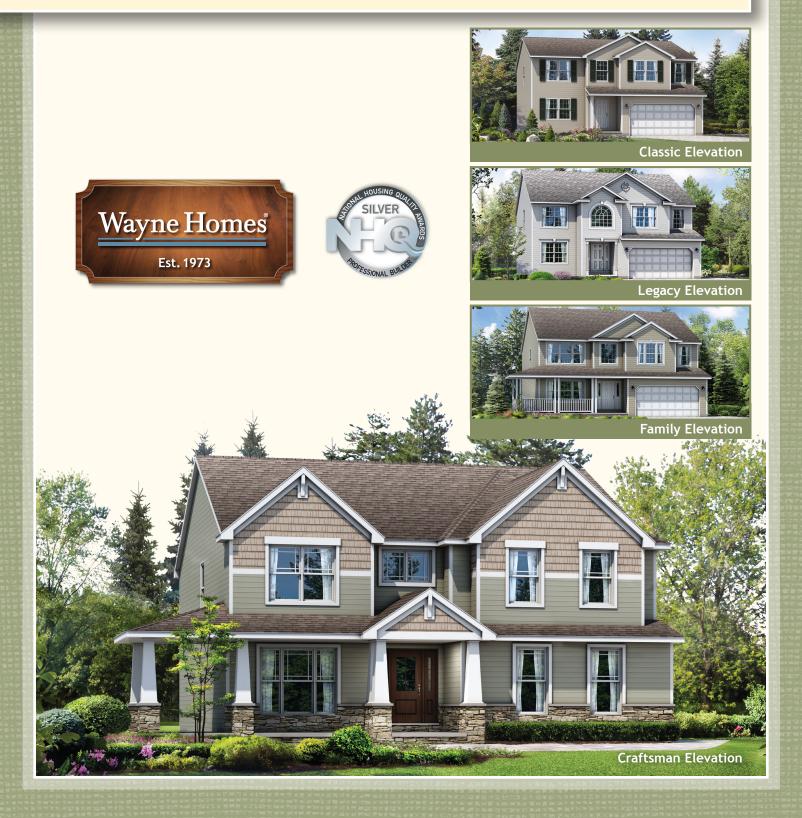

## The Charleston

## LIFESTYLE COLLECTION

2,714 Square Feet 4 Bedroom • 21/2 Bath • Two-Story This new re-design offers just the right amount of space, with the flexibility to customize based on one's lifestyle. The foyer opens immediately into the light-filled den/office. The breakfast room and kitchen are located conveniently next to the family room. Kitchen highlights include a walk-in pantry and lots of cabinetry for storage. Upstairs, you'll discover four bedrooms, two bathrooms and a bonus loft area.