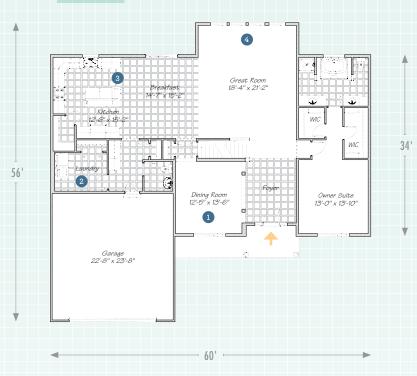

## The Covington

 $1^{\text{st}}$  FLOOR

2<sup>ND</sup> FLOOR

Pirst-floor laundry is right where you need it — the definition of convenience.

The kitchen is made for entertaining, with a big island and eat ledge.