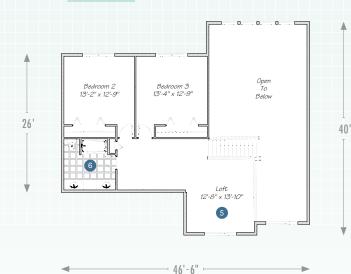

## The Covington

 $1^{\text{st}}$  FLOOR

2<sup>ND</sup> FLOOR

Pirst-floor laundry is right where you need it — the definition of convenience.

The kitchen is made for entertaining, with a big island and eat ledge.

A wall of windows floods the great room with natural light.

• Half of the oversized loft can be turned into an extra bedroom, still leaving plenty of flex space.

• The second-floor bath's double vanity means everyone gets their own sink.