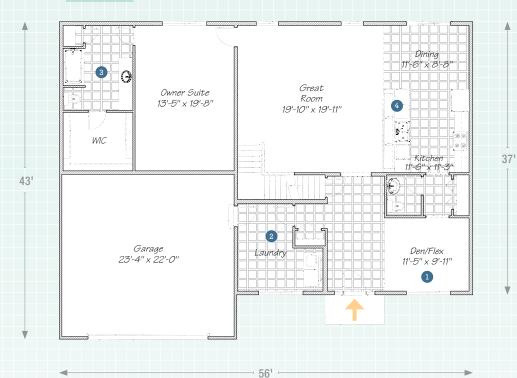

## The Cedar Hill

 $\mathbf{1}^{\text{st}} \; FLOOR$ 

Den adjacent to the foyer can become an office or game room.

2 Big owner entry intelligently combines your laundry room with your mudroom.

First-floor owner suite provides both convenience and privacy.

Large kitchen island with eat ledge makes entertaining more ... entertaining.

 $2^{\tt ND} FLOOR$ 

Grand staircase with lofted hallway creates drama at the great room.

© Wayne Homes, LLC. This plan, drawing and brochure is the sole and exclusive property of Wayne Homes; it is subject to US Copyright law and registered with the US Copyright Office. It may not be reproduced or copied without the written permission of Wayne Homes. Room dimensions may vary. Prices, availability, and specifications may change without notice.