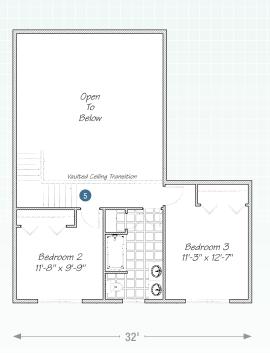

Large kitchen island with eat ledge makes entertaining more ... entertaining.

 $2^{\tt ND} FLOOR$ 

Grand staircase with lofted hallway creates drama at the great room.

© Wayne Homes, LLC. This plan, drawing and brochure is the sole and exclusive property of Wayne Homes; it is subject to US Copyright law and registered with the US Copyright Office. It may not be reproduced or copied without the written permission of Wayne Homes. Room dimensions may vary. Prices, availability, and specifications may change without notice.