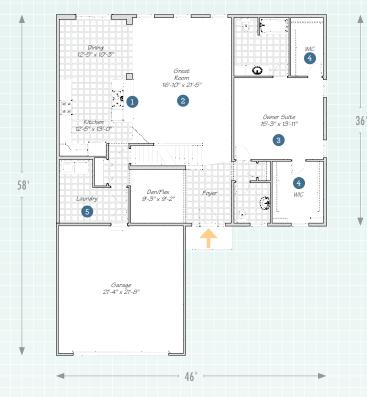

## 1st FLOOR

- 1 The kitchen features an island with eat ledge that flows into the great room.
- 2 The heart of the home is the two-story great room.
- 3 The main-floor owner suite is like a wing unto itself, just for you.
- 4 His and hers walk-in closets make both him and her happy.
- 5 The mudroom is also the laundry room, in case "mudroom" is taken literally.