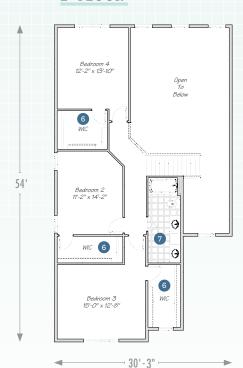

## 2<sup>ND</sup> FLOOR

- 6 Every bedroom deserves its own walk-in closet.
- A double vanity helps busy families get their day started.