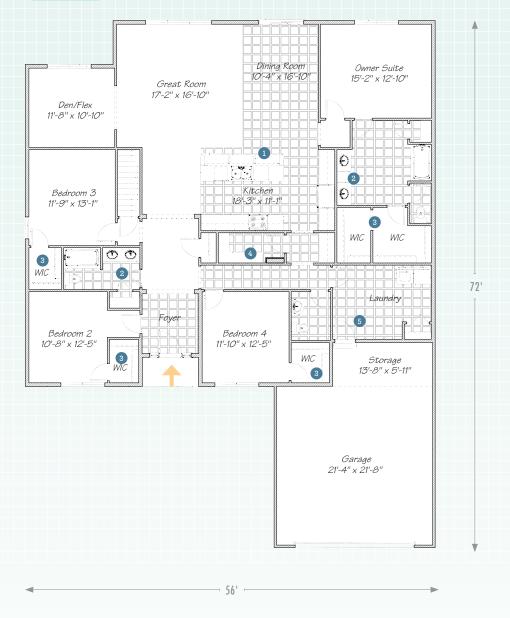

## The Westport

 $1^{\text{st}}$  FLOOR

• The open-concept kitchen beautifully connects to the dining and great rooms.

2 Double double vanities means four times the convenience.

There are walk-in closets in every bedroom, one for every family member.

A walk-in pantry ensures you'll never run out of staples.

5 The big owner entry makes for a nice homecoming, every day.

© Wayne Homes, LLC. This plan, drawing and brochure is the sole and exclusive property of Wayne Homes; it is subject to US Copyright law and registered with the US Copyright Office. It may not be reproduced or copied without the written permission of Wayne Homes. Room dimensions may vary. Prices, availability, and specifications may change without notice.