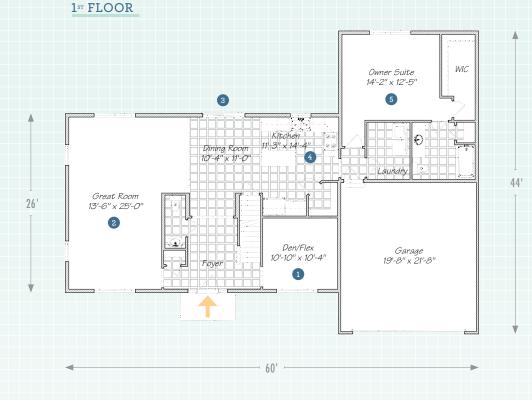

## The Brentwood

This flex space is perfect for a den, office, game room, sewing room ...

2 The great room is big enough for entertaining but has an air of intimacy, too.

3 The perfect place for a big back deck or patio.

▲ A good kitchen configuration allows for easy meal prep and socialization.

5 The first-floor owner suite makes life easier (and quieter).

6 Three upstairs bedrooms means the kids are comfortable, too.

EMERGY STAR PARTNER © Wayne Homes, LLC. This plan, drawing and brochure is the sole and exclusive property of Wayne Homes; it is subject to US Copyright law and registered with the US Copyright Office. It may not be reproduced or copied without the written permission of Wayne Homes. Room dimensions may vary. Prices, availability, and specifications may change without notice.