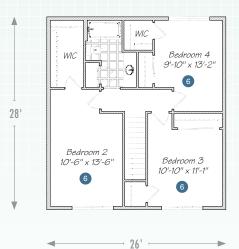

▲ A good kitchen configuration allows for easy meal prep and socialization.

5 The first-floor owner suite makes life easier (and quieter).

6 Three upstairs bedrooms means the kids are comfortable, too.

EMERGY STAR PARTNER © Wayne Homes, LLC. This plan, drawing and brochure is the sole and exclusive property of Wayne Homes; it is subject to US Copyright law and registered with the US Copyright Office. It may not be reproduced or copied without the written permission of Wayne Homes. Room dimensions may vary. Prices, availability, and specifications may change without notice.