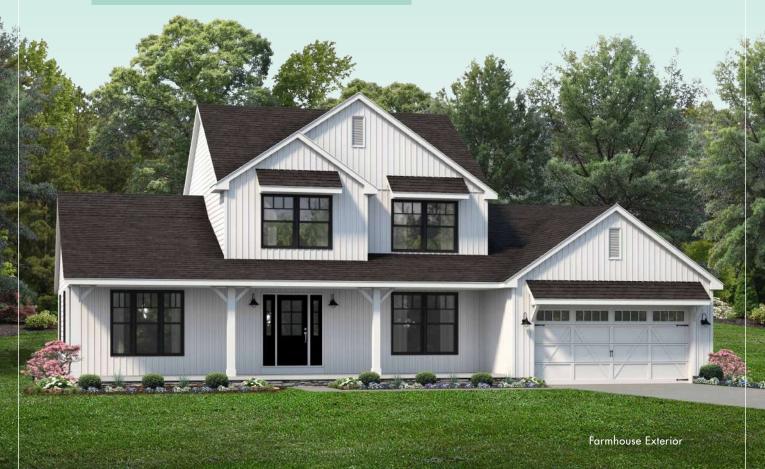

## The Brentwood

More details at WayneHomes.com

WAYNE HOMES

2,184 Sq Ft • 4 Bedroom • 21/2 Bath • Two-Story

## The Brentwood

This flex space is perfect for a den, office, game room, sewing room ...

2 The great room is big enough for entertaining but has an air of intimacy, too.

3 The perfect place for a big back deck or patio.

▲ A good kitchen configuration allows for easy meal prep and socialization.

5 The first-floor owner suite makes life easier (and quieter).

6 Three upstairs bedrooms means the kids are comfortable, too.

EMERGY STAR PARTNER © Wayne Homes, LLC. This plan, drawing and brochure is the sole and exclusive property of Wayne Homes; it is subject to US Copyright law and registered with the US Copyright Office. It may not be reproduced or copied without the written permission of Wayne Homes. Room dimensions may vary. Prices, availability, and specifications may change without notice.