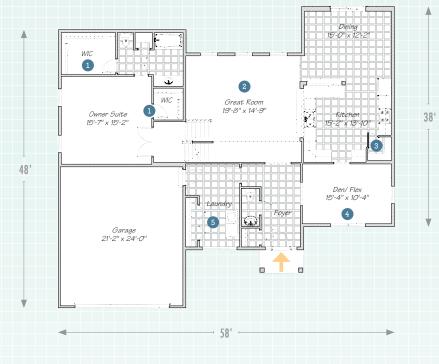

## 1st FLOOR

- 1 The owner suite has walk-in closets for him and for her.
- 2 The two-story great room is open and inviting.
- 3 There's storage-a-plenty with cabinet space and a walk-in pantry.
- 4 You can have a den or a formal dining room with this plan.
- **5** A laundry/ mudroom is just off the garage, where it should be.
- 6 The rec room is perfect for a home theater, hobby shop or playroom.
- 7 A full basement adds another layer of possibilities.
- 8 All three upstairs bedrooms have walk-in closets.