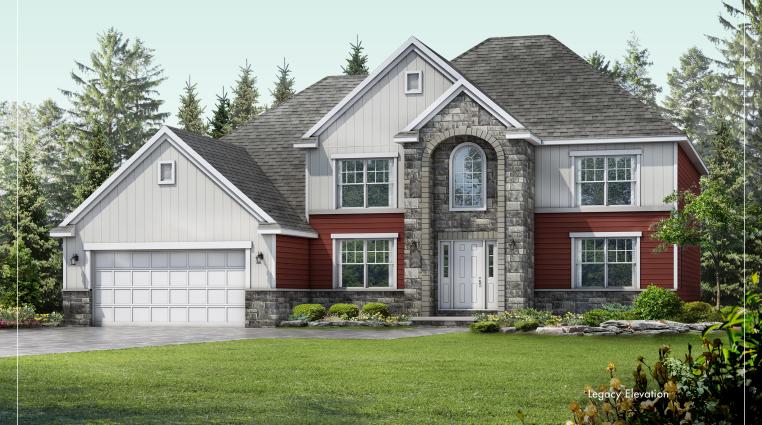

## The Meridian

More details at WayneHomes.com

**WAYNE HOMES** 

—— EST.1973 —

3,307 Sq Ft • 4 Bedroom • 2½ Bath • Five-Level Split

## The Meridian

3,307 Sq Ft • 4 Bedroom • 21/2 Bath • Five-Level Split