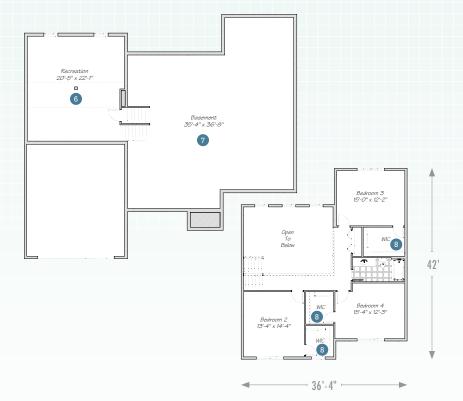

## 1st FLOOR

- 1 The owner suite has walk-in closets for him and for her.
- 2 The two-story great room is open and inviting.
- 3 There's storage-a-plenty with cabinet space and a walk-in pantry.
- 4 You can have a den or a formal dining room with this plan.
- **5** A laundry/ mudroom is just off the garage, where it should be.
- 6 The rec room is perfect for a home theater, hobby shop or playroom.
- 7 A full basement adds another layer of possibilities.
- 8 All three upstairs bedrooms have walk-in closets.

## 2<sup>ND</sup> FLOOR