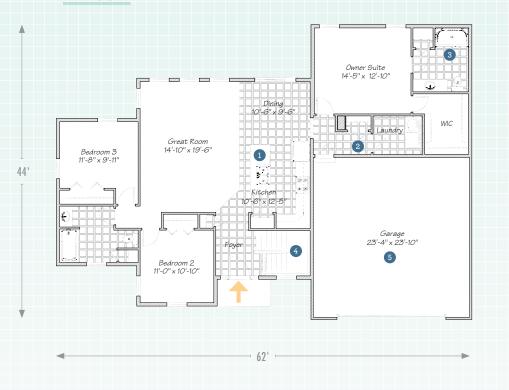

## The Richmond II

1<sup>ST</sup> FLOOR

1 The big island with eat ledge pulls the kitchen and great room together.

A mudroom/owner entry leads to the laundry room, perfect for tossing aside wet clothes and muddy shoes.

3 An oversized shower makes your daily routine relaxing and downright therapeutic.

A finished basement staircase with landing adds elegance and openness to the foyer.

**5** The large garage has enough room for 2 cars and a storage space or workbench.