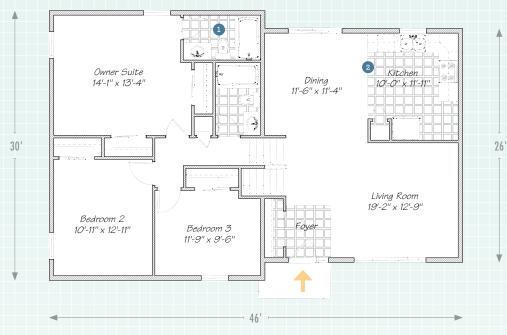

## The Princeton II

1<sup>st</sup> FLOOR

 Your private retreat – the owner suite has a private bath.

2 Large kitchen/ dining area is perfect for your family.