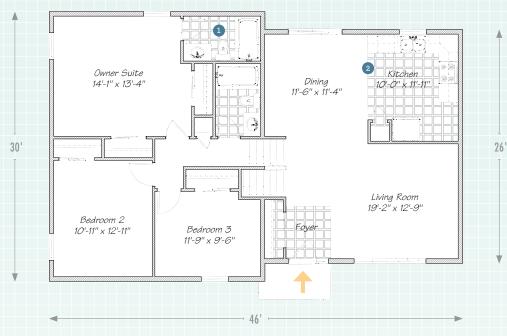

## The Princeton II

1<sup>st</sup> FLOOR

1 Your private retreat — the owner suite has a private bath.

Large kitchen/ dining area is perfect for your family.