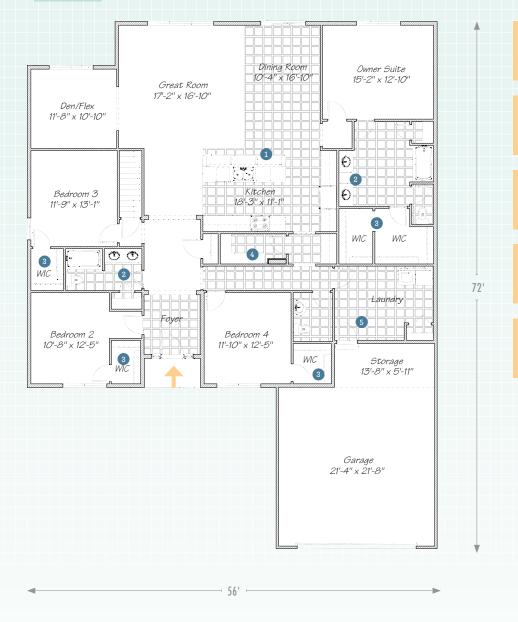

## **1**<sup>ST</sup> FLOOR

 The open-concept kitchen beautifully connects to the dining and great rooms.

2 Double double vanities means four times the convenience.

There are walk-in closets in every bedroom, one for every family member.

A walk-in pantry ensures you'll never run out of staples.

5 The big owner entry makes for a nice homecoming, every day.

© Wayne Homes, LLC.This plan, drawing and brochure is the sole and exclusive property of Wayne Homes; it is subject to US Copyright law and registered with the US Copyright Office. It may not be reproduced or capied without the written permission of Wayne Homes. Room dimensions may vary. Prices, availability, and specifications may change without notice.