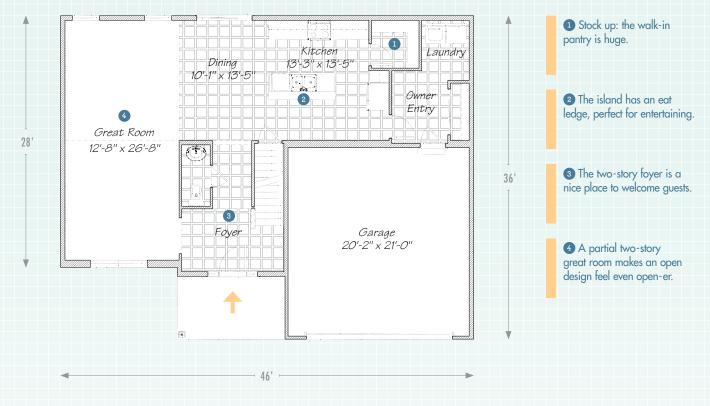

## The Auburn II

2,032 Sq Ft • 3 Bedroom • 2½ Bath • Two-Story

1<sup>st</sup> FLOOR