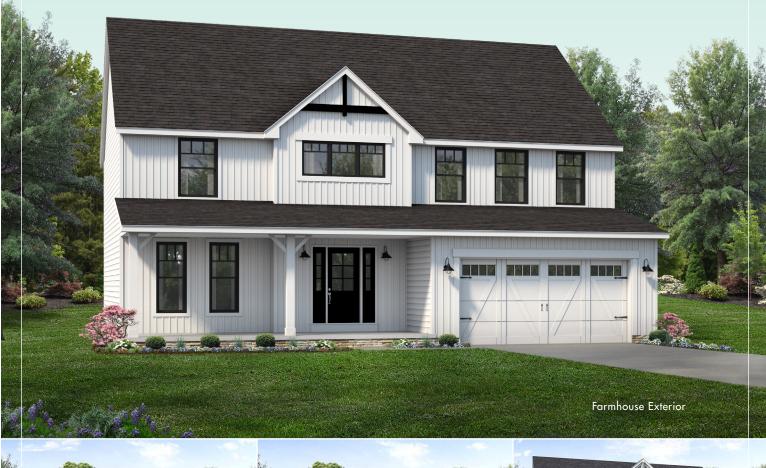

## The Auburn II

More exteriors and details at WayneHomes.com

WAYNE HOMES

2,032 Sq Ft • 3 Bedroom • 2<sup>1</sup>/<sub>2</sub> Bath • Two-Story