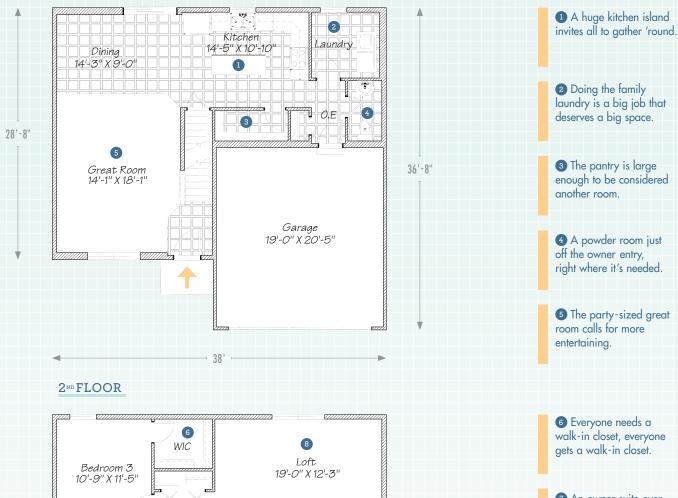

## The Hampton II

1st FLOOR

An owner suite over the garage for a better sense of privacy.

The loft is perfect as a home office or hang-out room for the kids.

٣

Bedroom 2 14'-3'' X 10'-7''

**[=**]

WIC

WIC

6

ŧ.)

7

Owner Suite 18'-8" X 14'-6"

EEPTU 0132\_0823