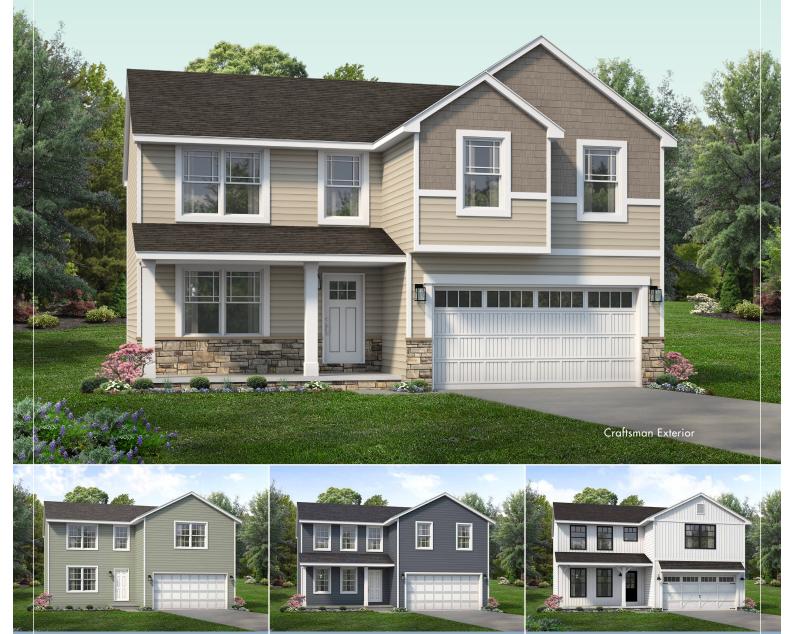

## The Hampton II

Classic Exterior

Tradition Exterior

WAYNE HOMES

Farmhouse Exterior

More details at WayneHomes.com

2,059 Sq Ft • 3 Bedroom • 21/2 Bath • Two-Stor