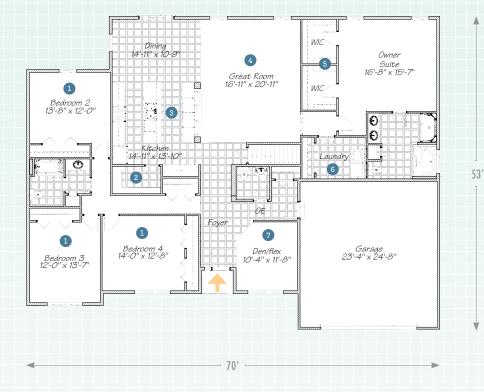

## 1<sup>ST</sup> FLOOR

- Secondary bedrooms get a wing to themselves.
- 2 Keep everything you need (and then some) in the huge walk-in pantry.
- 3 Double the fun (and guest list) with two kitchen islands.
- Wayne Homes' largest ranch puts the great room right in the middle.
- 5 The only thing better than a big walk-in closet is another big walk-in closet.
- 6 A busy family needs a spacious laundry room; this one's huge.
- 7 The den/flex space could be the perfect home office.