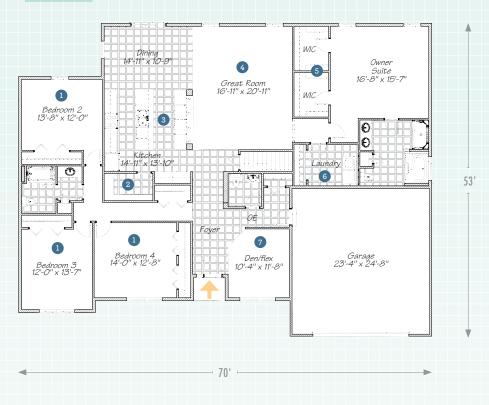

## 1<sup>st</sup> FLOOR

 Secondary bedrooms get a wing to themselves.

Keep everything you need (and then some) in the huge walk-in pantry.

3 Double the fun (and guest list) with two kitchen islands.

Wayne Homes' largest ranch puts the great room right in the middle.

The only thing better than a big walk-in closet is another big walk-in closet.

6 A busy family needs a spacious laundry room; this one's huge.

The den/flex space could be the perfect home office.

**[=**]