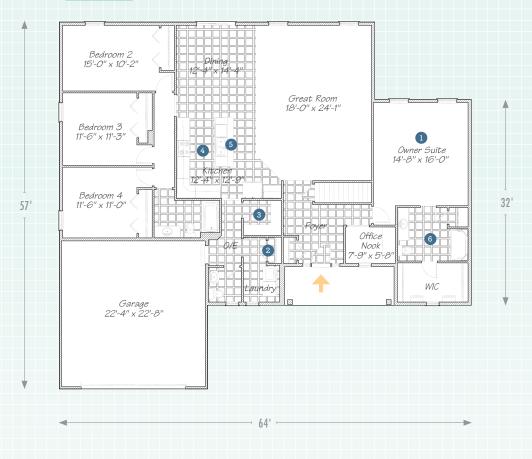

## 2,279 Sq Ft • 4 Bedroom • 21/2 Bath • Ranch

1st FLOOR

 Note the separation between the owner suite and the other bedrooms. That's called "privacy."

A closet in the laundry room means you can stow the ironing board out of sight.

The big walk-in pantry is close to both the kitchen and owner entry, so unloading groceries becomes a breeze.

Family dinners require lots of prep space. This kitchen offers plenty.

• A nice long kitchen island with eat ledge lets you chat as you prep.

6 A luxury bath option expands both the shower and the walk-in closet.

**[=**]