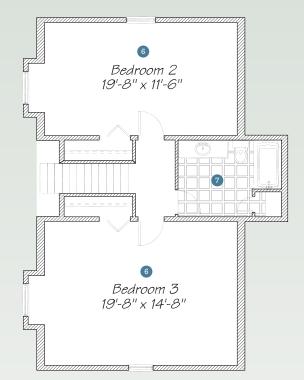

A main focal point for the open kitchen is the island with eat ledge.

6 Two large bedrooms to choose from ... decisions, decisions.

The spacious bathroom has an option to enclose the tub and toilet in a separate room, allowing for more privacy.