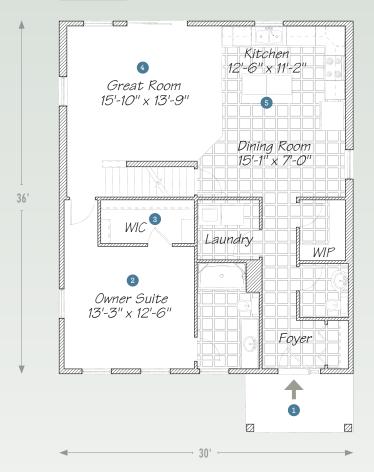

## 1<sup>st</sup> FLOOR

Greet your guests on the friendly covered front porch.

2 Comfort meets convenience in the mainfloor owner suite.

The owner suite's big walk-in closet adds storage and buffers noise. You get some of the greatest views from the great room.

A main focal point for the open kitchen is the island with eat ledge.

6 Two large bedrooms to choose from ... decisions, decisions.

The spacious bathroom has an option to enclose the tub and toilet in a separate room, allowing for more privacy.