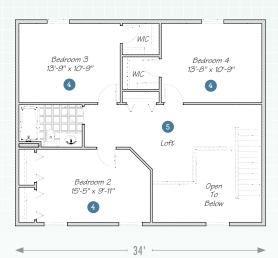

 $2^{\mathtt{ND}}\,FLOOR$ 

- Note the generously sized secondary bedrooms with their generously sized closets.
- 5 Welcome to the secondfloor loft, a.k.a. the extra TV/homework/game room.