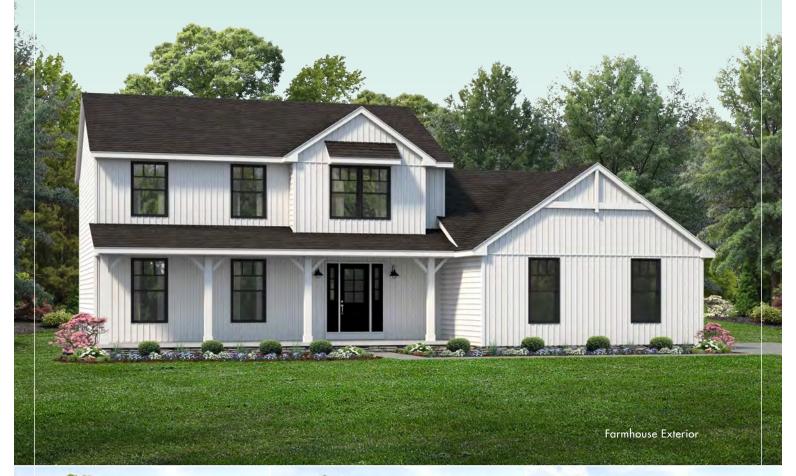

## The Cumberland

More exteriors and details at WayneHomes com

WAYNE HOMES

—— EST.1973 ——

2,149 Sq Ft • 4 Bedroom • 2½ Bath • Two-Story

## The Cumberland

2,149 Sq Ft • 4 Bedroom • 21/2 Bath • Two-Story