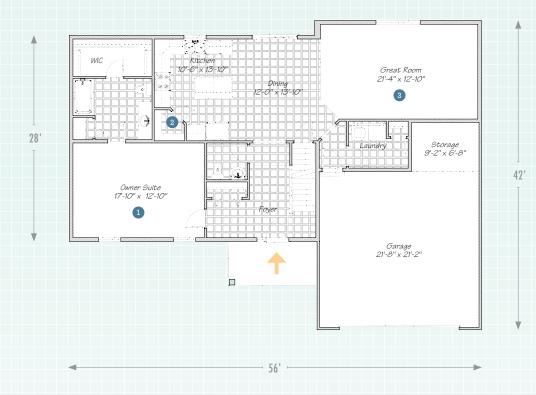

## 1st FLOOR

- 1 The Cumberland gives you a first-floor owner suite ... and therefore, an easier life.
- 2 The plentiful storage in the kitchen includes a big pantry.
- 3 You can fit a lot of family (or a good-sized party) in the great room.