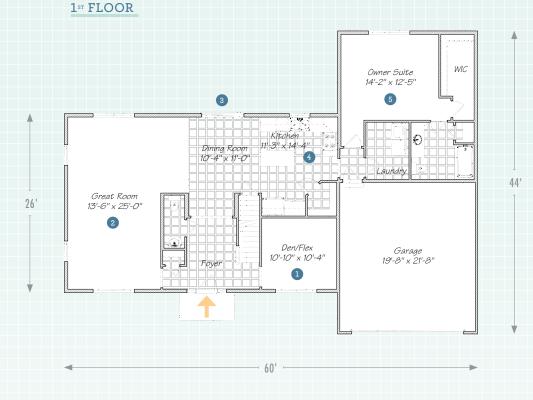

## The Brentwood

1 This flex space is perfect for a den, office, game room, sewing room ...

2 The great room is big enough for entertaining but has an air of intimacy, too.

The perfect place for a big back deck or patio.

▲ A good kitchen configuration allows for easy meal prep and socialization.

5 The first-floor owner suite makes life easier (and quieter).

• Three upstairs bedrooms means the kids are comfortable, too.