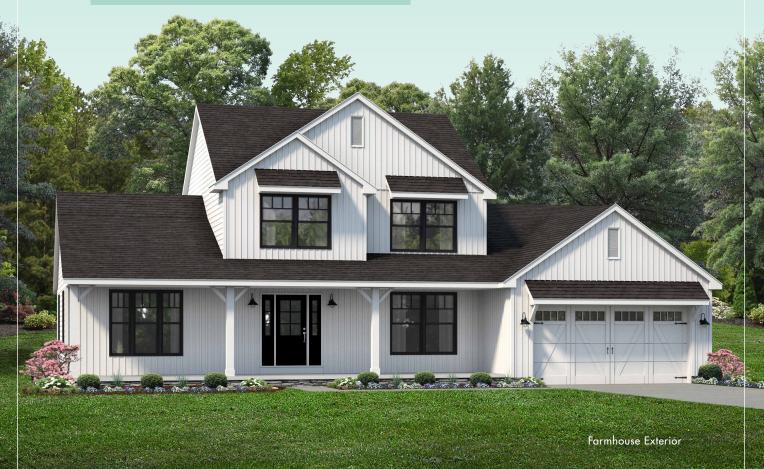

## The Brentwood

ore exteriors and details at WayneHomes.con

WAYNE HOMES

2,184 Sq Ft • 4 Bedroom • 21/2 Bath • Two-Story