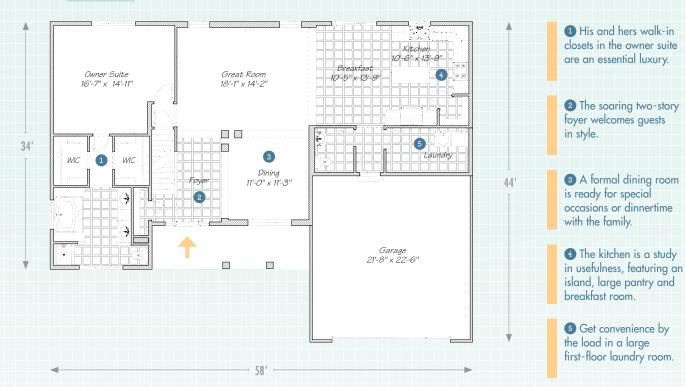

## The Annapolis

 $1^{\text{st}}$  FLOOR

2<sup>ND</sup> FLOOR

Plenty of bedrooms accommodate a growing family or a lot of guests.

The loft functions as an upstairs living room, game room or can be optioned as a fifth bedroom.