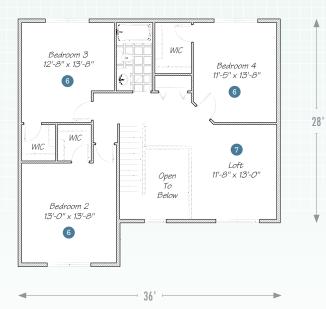

## The Annapolis

 $1^{\text{st}}$  FLOOR

2<sup>ND</sup> FLOOR

Plenty of bedrooms accommodate a growing family or a lot of guests.

The loft functions as an upstairs living room, game room or can be optioned as a fifth bedroom.