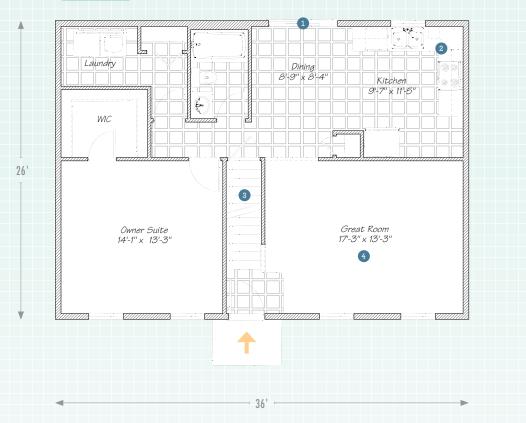

## The Somerville

1<sup>st</sup> FLOOR

 Sliding glass door brings the outside into the dining room.

2 Lots of storage and counter space; easy access to everything you need.

Spacious basement with lots of room for storage and recreation.

 It's a pleasure to entertain guests in this great room.