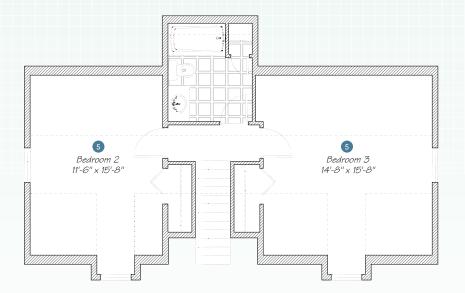

## $2^{ND}$ FLOOR

5 Oversized bedrooms are great for kids and all of their stuff.

© Wayne Homes, LLC. This plan, drawing and brachure is the sole and exclusive property of Wayne Homes; it is subject to US Copyright low and registered with the US Copyright Office. It may not be reproduced or copied without the written permission of Wayne Homes. Room dimensions may vary. Prices, availability, and specifications may change without notice.