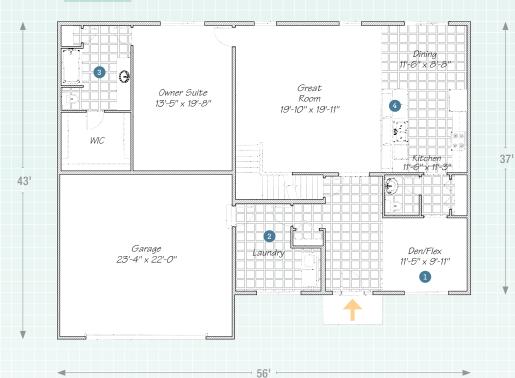

## The Cedar Hill

1<sup>st</sup> FLOOR

Den adjacent to the foyer can become an office or game room.

2 Big owner entry intelligently combines your laundry room with your mudroom.

③ First-floor owner suite provides both convenience and privacy.

Large kitchen island with eat ledge makes entertaining more ... entertaining.

 $2^{\tt ND} FLOOR$ 

Grand staircase with lofted hallway creates drama at the great room.

© Wayne Homes, LLC. This plan, drawing and brochure is the sole and exclusive property of Wayne Homes; it is subject to US Copyright law and registered with the US Copyright Office. It may not be reproduced or copied without the written permission of Wayne Homes. Room dimensions may vary. Prices, availability, and specifications may change without notice.