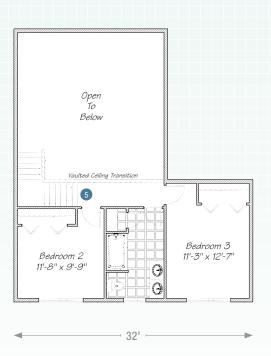

Large kitchen island with eat ledge makes entertaining more ... entertaining.

 $2^{\tt ND} FLOOR$ 

Grand staircase with lofted hallway creates drama at the great room.

© Wayne Homes, LLC. This plan, drawing and brochure is the sole and exclusive property of Wayne Homes; it is subject to US Copyright law and registered with the US Copyright Office. It may not be reproduced or copied without the written permission of Wayne Homes. Room dimensions may vary. Prices, availability, and specifications may change without notice.