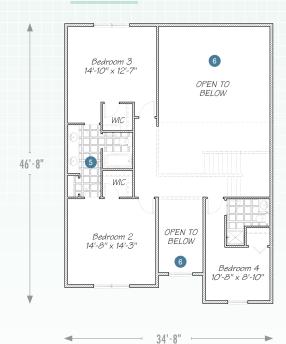

## 2<sup>ND</sup> FLOOR

- 5 Jack and Jill bathrooms. Great for family living.
- 6 An upstairs bridge hallway provides an awe-inspiring indoor view.