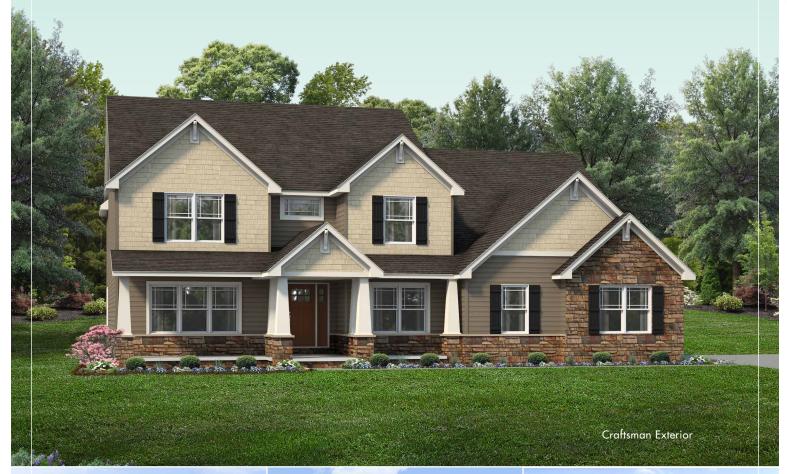

## The Winchester II

More exteriors and details at WayneHomes com

WAYNE HOMES

—— EST.1973 ——

3,135 Sq Ft • 4 Bedroom • 3½ Bath • Two-Story

## The Winchester II

3,135 Sq Ft • 4 Bedroom • 3½ Bath • Two-Story