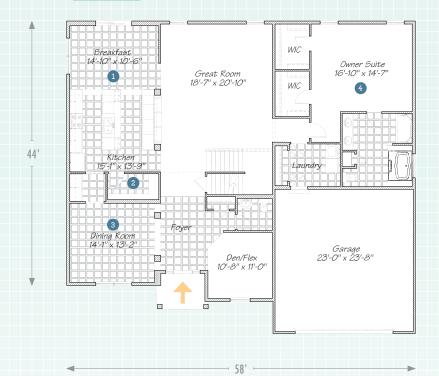

## 1st FLOOR

- A spacious gourmet kitchen with breakfast room.
- 2 In terms of convenience, the walk-in pantry is surpassed only by the TV remote.
- 3 A formal dining room with butler's pantry ... perfect for entertaining.

54'

The spacious owner suite has his and hers walk-in closets.