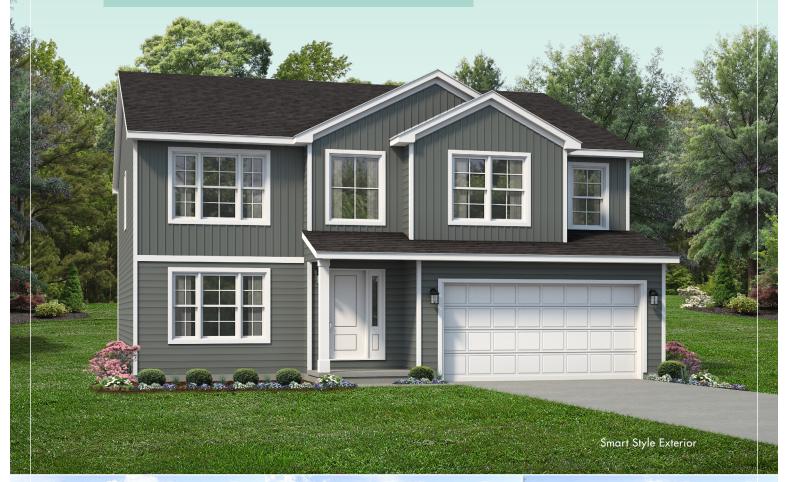

## The Charleston II

More exteriors and details at WayneHomes.com

**WAYNE HOMES** 

—— EST.1973 —

2,714 Sq Ft • 4 Bedroom • 2½ Bath • Two-Story

## The Charleston II

2,714 Sq Ft • 4 Bedroom • 2½ Bath • Two-Story