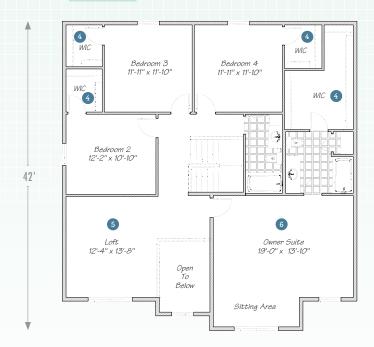

## 2<sup>ND</sup> FLOOR

- 4 Everyone gets a large walk-in closet.
- 5 The loft is the perfect spot for a rec room, study or fifth bedroom.
- 6 This spacious owner suite will be your own private hideaway.