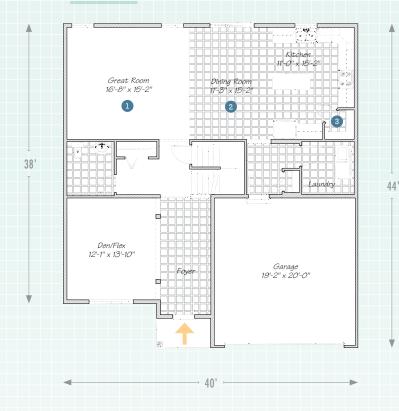

## 1st FLOOR

- 1 This conveniently-located room will be the center of attention for your family.
- 2 Invite all the family over for holiday dinners—you've got plenty of room.
- 3 The walk-in pantry keeps everything organized and out of sight.

## The Charleston II

More exteriors and details at WayneHomes.com

**WAYNE HOMES** 

—— EST.1973 —

2,714 Sq Ft • 4 Bedroom • 2½ Bath • Two-Story

## The Charleston II

2,714 Sq Ft • 4 Bedroom • 2½ Bath • Two-Story