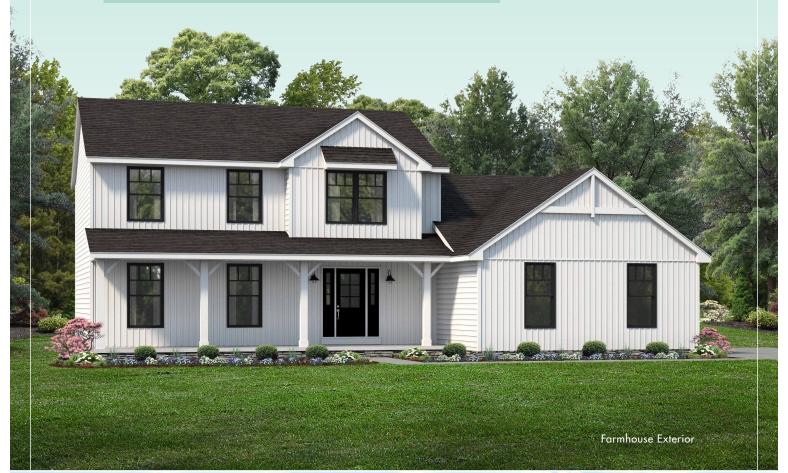

## The Cumberland II

More exteriors and details at WayneHomes.com

WAYNE HOMES

2,149 Sq Ft • 4 Bedroom • 2<sup>1</sup>/<sub>2</sub> Bath • Two-Story

## The Cumberland II

2,149 Sq Ft • 4 Bedroom • 21/2 Bath • Two-Story

1<sup>ST</sup> FLOOR

 The Cumberland gives you a first-floor owner suite ... and therefore, an easier life.

The plentiful storage in the kitchen includes a big pantry.