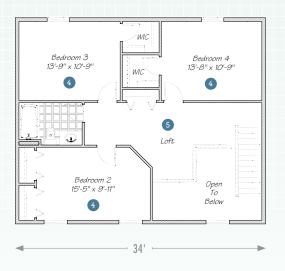

You can fit a lot of family (or a good-sized party) in the great room.

 $2^{ND}$  FLOOR

Shote the generously sized secondary bedrooms with their generously sized closets.

5 Welcome to the secondfloor loft, a.k.a. the extra TV/ homework/game room.