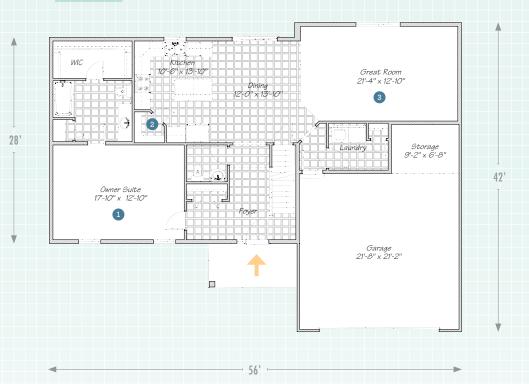

## The Cumberland II

2,149 Sq Ft • 4 Bedroom • 21/2 Bath • Two-Story

1<sup>ST</sup> FLOOR

 The Cumberland gives you a first-floor owner suite ... and therefore, an easier life.

The plentiful storage in the kitchen includes a big pantry.

You can fit a lot of family (or a good-sized party) in the great room.

 $2^{ND}$  FLOOR

Shote the generously sized secondary bedrooms with their generously sized closets.

5 Welcome to the secondfloor loft, a.k.a. the extra TV/ homework/game room.