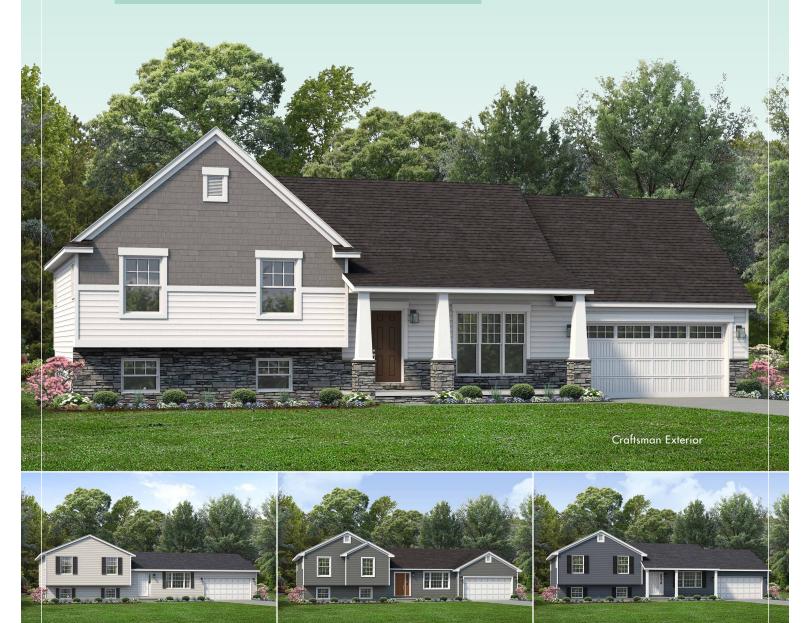

## The Lexington III

Classic Exterior

Tradition Exterior

Family Exterior

More details at WayneHomes.com

WAYNE HOMES

1,899 Sq Ft • 3 Bedroom • 2 Bath • Split\_Level