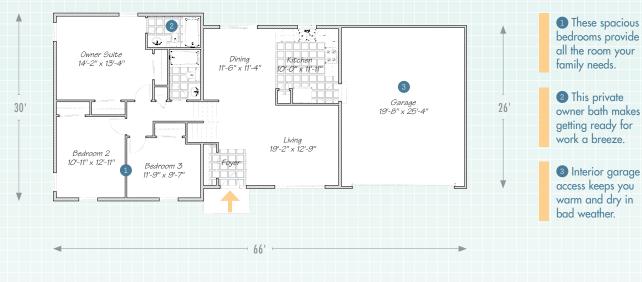

## 1<sup>st</sup> FLOOR

2<sup>ND</sup> FLOOR

ENERGY STAR PARTNER

© Wayne Homes, LLC. This plan, drawing and brachure is the sole and exclusive property of Wayne Homes; it is subject to US Copyright law and registered with the US Copyright Office. It may not be reproduced or copied without the written permission of Wayne Homes. Room dimensions may vary. Prices, availability, and specifications may change without notice.