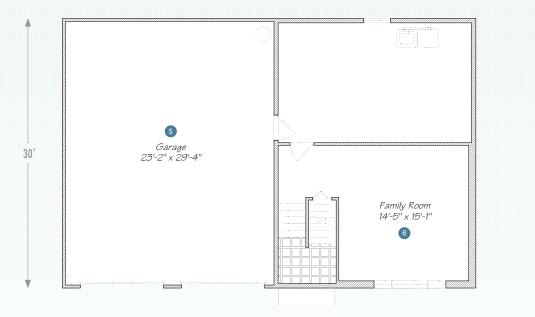

 Walk-in pantry provides lots of added storage.

 $2^{_{\rm ND}}FLOOR$ 

A huge oversized two-car garage with plenty of storage.

6 Lower level family room is great for parties.

© Wayne Homes, LLC.This plan, drawing and brochure is the sole and exclusive property of Wayne Homes; it is subject to US Copyright law and registered with the US Copyright Office. It may not be reproduced or copied without the written permission of Wayne Homes. Room dimensions may vary. Prices, availability, and specifications may change without notice.