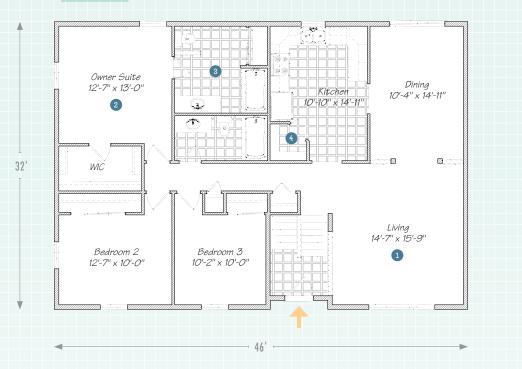

## The Georgetown II

1,762 Sq Ft • 3 Bedroom • 2 Bath • Split-Level

1<sup>st</sup> FLOOR

1 You'll do a lot of living in this comfortable room.

2 The owner suite is extra roomy with a private bath.

Spacious owner bath with generous storage.

 Walk-in pantry provides lots of added storage.

 $2^{_{\rm ND}}FLOOR$ 

A huge oversized two-car garage with plenty of storage.

6 Lower level family room is great for parties.

© Wayne Homes, LLC.This plan, drawing and brochure is the sole and exclusive property of Wayne Homes; it is subject to US Copyright law and registered with the US Copyright Office. It may not be reproduced or copied without the written permission of Wayne Homes. Room dimensions may vary. Prices, availability, and specifications may change without notice.