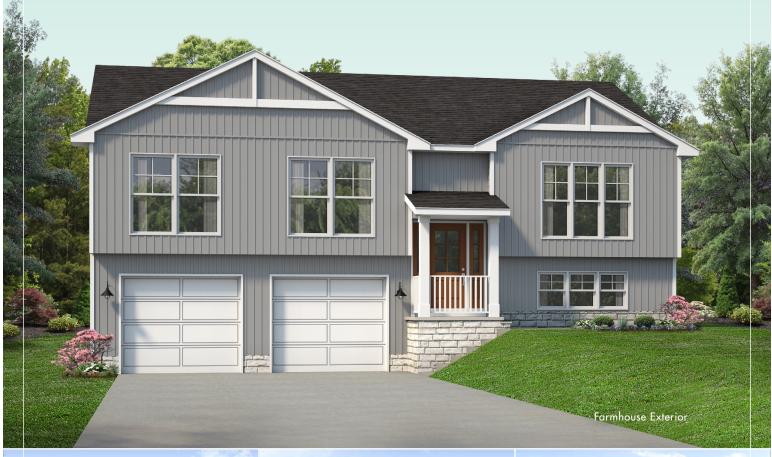

## The Georgetown II

More details at WayneHomes.com

WAYNE HOMES

1,762 Sq Ft • 3 Bedroom • 2 Bath • Split-Level

## The Georgetown II

1,762 Sq Ft • 3 Bedroom • 2 Bath • Split-Level

1<sup>st</sup> FLOOR

1 You'll do a lot of living in this comfortable room.

2 The owner suite is extra roomy with a private bath.

Spacious owner bath with generous storage.