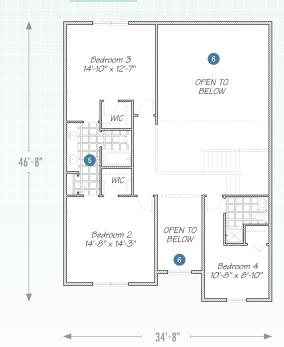

## 2<sup>ND</sup> FLOOR

- 5 Jack and Jill bathrooms. Great for family living.
- An upstairs bridge hallway provides an awe-inspiring indoor view.

54'