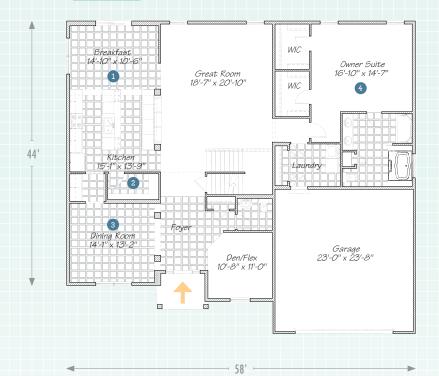

## 1st FLOOR

- A spacious gourmet kitchen with breakfast room.
- 2 In terms of convenience, the walk-in pantry is surpassed only by the TV remote.
- 3 A formal dining room with butler's pantry ... perfect for entertaining.
- The spacious owner suite has his and hers walk-in closets.

## 2<sup>ND</sup> FLOOR

- 5 Jack and Jill bathrooms. Great for family living.
- An upstairs bridge hallway provides an awe-inspiring indoor view.

54'