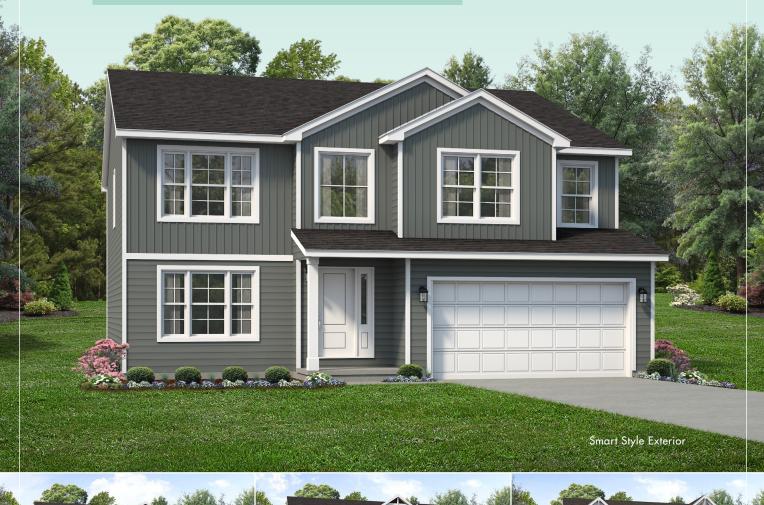

## The Charleston II

WAYNE HOMES

More exteriors and details at WayneHomes.com

YEARS

2,714 Sq Ft • 4 Bedroom • 21/2 Bath • Two-Story