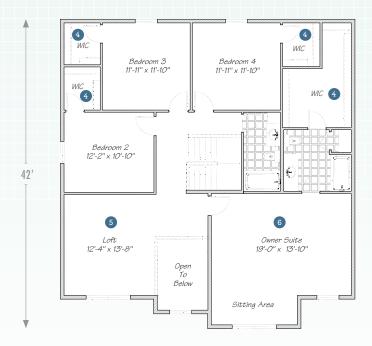

## 2<sup>ND</sup> FLOOR

1 This conveniently-located room will be the center of attention for your family.

Invite all the family over for holiday dinners—you've got plenty of room.

The walk-in pantry keeps everything organized and out of sight.

Everyone gets a large walk-in closet.

5 The loft is the perfect spot for a rec room, study or fifth bedroom.

This spacious owner suite will be your own private hideaway.

© Wayne Homes, LLC. This plan, drawing and brochure is the sole and exclusive property of Wayne Homes; it is subject to US Copyright law and registered with the US Copyright Office. It may not be reproduced or copied without the written permission of Wayne Homes. Room dimensions may vary. Prices, evailability, and specifications may change without notice.