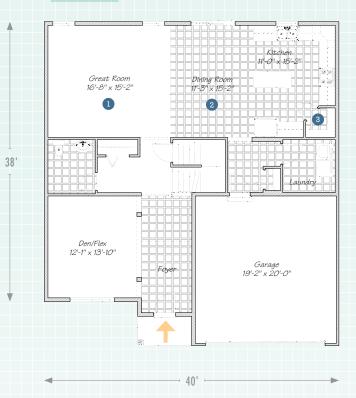

## The Charleston II

2,714 Sq Ft • 4 Bedroom • 2½ Bath • Two-Story

 $\mathbf{1}^{\text{st}} \ FLOOR$ 

44'

## 2<sup>ND</sup> FLOOR

1 This conveniently-located room will be the center of attention for your family.

Invite all the family over for holiday dinners—you've got plenty of room.

The walk-in pantry keeps everything organized and out of sight.