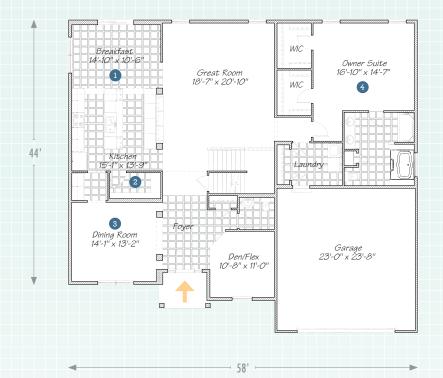

## 1st FLOOR

- A spacious gourmet kitchen with breakfast room.
- 2 In terms of convenience, the walk-in pantry is surpassed only by the TV remote.
- 3 A formal dining room with butler's pantry ... perfect for entertaining.
- The spacious owner suite has his and hers walk-in closets.

## 2<sup>ND</sup> FLOOR

- 5 Jack and Jill bathrooms. Great for family living.
- An upstairs bridge hallway provides an awe-inspiring indoor view.

54'