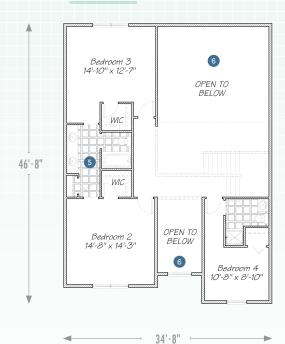

## 2<sup>ND</sup> FLOOR

- 5 Jack and Jill bathrooms. Great for family living.
- An upstairs bridge hallway provides an awe-inspiring indoor view.

54'