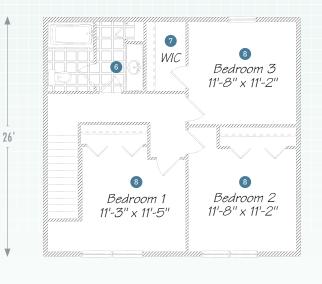

Every home needs at least one big walk-in closet.

The children nestled, all snug in their spacious bedrooms.

**[=**]

© Wayne Homes, LLC.This plan, drawing and brochure is the sole and exclusive property of Wayne Homes; it is subject to US Copyright law and registered with the US Copyright Office. It may not be reproduced or capied without the written permission of Wayne Homes. Room dimensions may vary. Prices, availability, and specifications may change without notice.