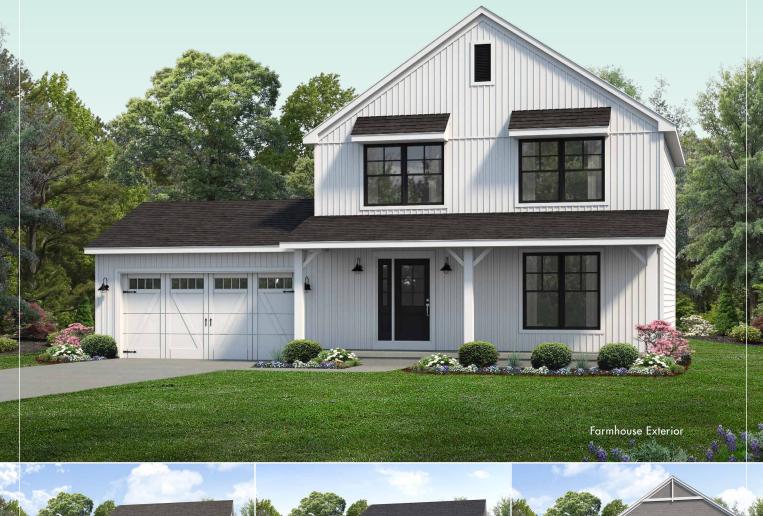

## The Somerset

More details at WayneHomes.com

FLO NEW SEW SLAW

1,420 Sq Ft • 3 Bedroom • 11/2 Bath • Two-Story

WAYNE HOMES

## The Somerset

## 1,420 Sq Ft • 3 Bedroom • 1½ Bath • Two-Story

**1**<sup>ST</sup> FLOOR

 $2^{\text{ND}}FLOOR$ 

- 28' ⊢

**1** Gather 'round the big kitchen island and join the conversation.

2 Throw great parties in this great, open great room.