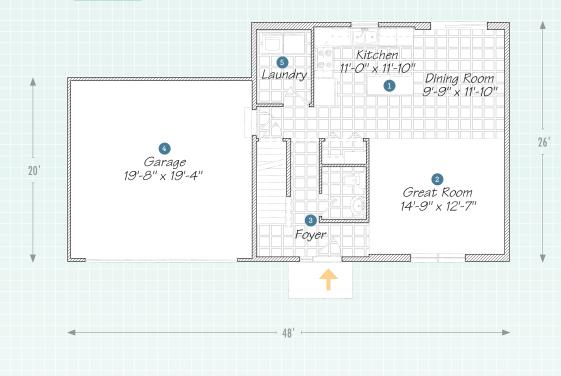

## 1,420 Sq Ft • 3 Bedroom • 1½ Bath • Two-Story

**1**<sup>ST</sup> FLOOR

 $2^{\text{ND}}FLOOR$ 

- 28' ⊢

**1** Gather 'round the big kitchen island and join the conversation.

2 Throw great parties in this great, open great room.

3 A fine foyer makes for a fine how-do-you-do.

An attached garage means you'll never have to run in out of the rain.

5 The laundry room next to the owner entry doubles as a mudroom.

6 A vanity separated from the shower room gives this full bath full privacy.