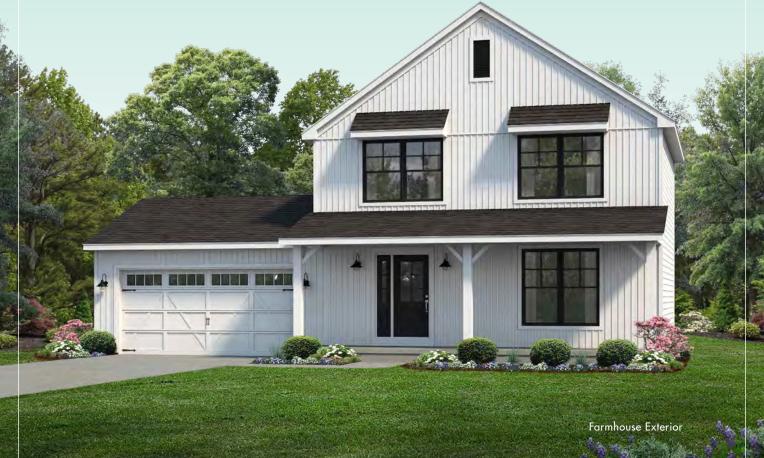

## The Somerset

More details at WayneHomes.com

1,420 Sq Ft • 3 Bedroom • 1½ Bath • Two-Story

## The Somerset

1,420 Sq Ft • 3 Bedroom • 1½ Bath • Two-Story