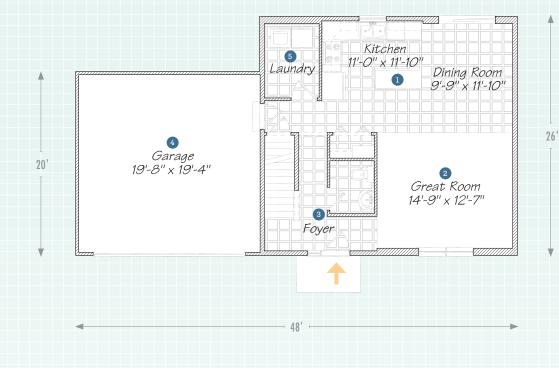

## 1st FLOOR

- 1 Gather 'round the big kitchen island and join the conversation.
- 2 Throw great parties in this great, open great room.
- 3 A fine foyer makes for a fine how-do-you-do.
- 4 An attached garage means you'll never have to run in out of the rain.
- 5 The laundry room next to the owner entry doubles as a mudroom.