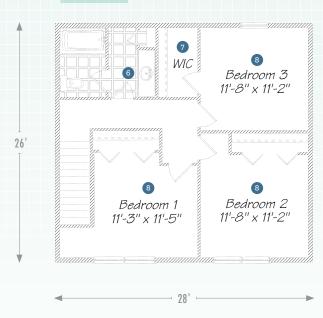

## 2ND FLOOR

- 6 A vanity separated from the shower room gives this full bath full privacy.
- Tevery home needs at least one big walk-in closet.
- The children nestled, all snug in their spacious bedrooms.