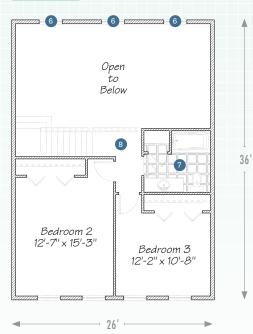

## 1,868 Sq Ft • 3 Bedroom • 21/2 Bath • Two-Story

 $2^{ND}$  FLOOR

Stacked windows bring natural light up to the second floor.

A secondary bathroom with its own linen closet? Smart.

8 The views are even better from the top of the stairs.