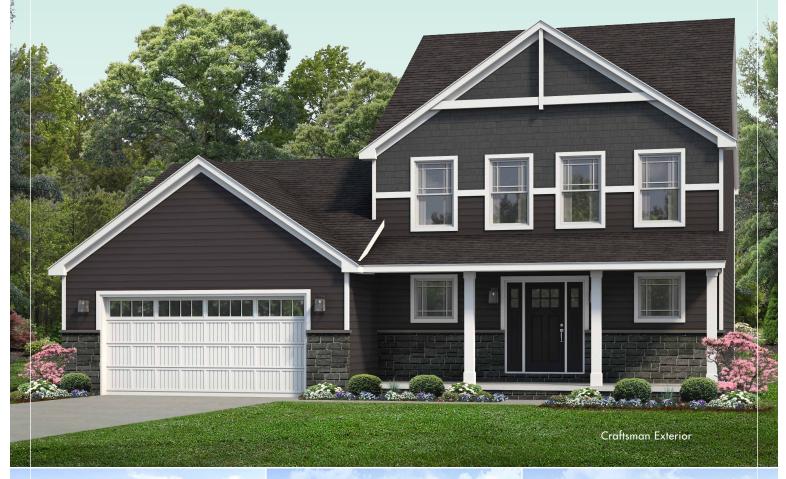

## The Porter

YNE HOMES

ore details at WayneHomes.com

FIONEN SIAN

1,868 Sq Ft • 3 Bedroom • 2½ Bath • Two-Sta

## The Porter

## 1,868 Sq Ft • 3 Bedroom • 21/2 Bath • Two-Story

 $2^{ND}$  FLOOR

Stacked windows bring natural light up to the second floor.

A secondary bathroom with its own linen closet? Smart.

8 The views are even better from the top of the stairs.