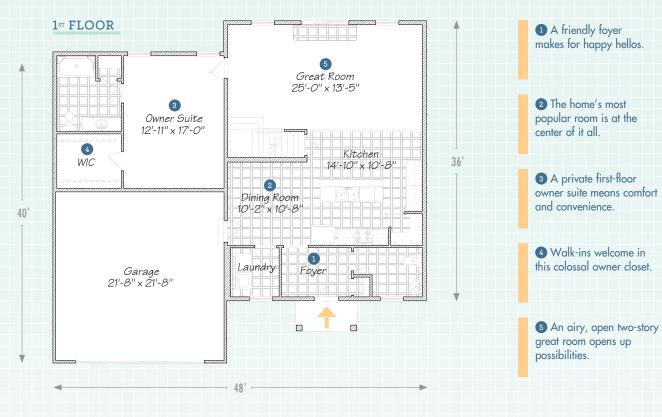

## The Porter

YNE HOMES

ore details at WayneHomes.com

FIONEN SIAN

1,868 Sq Ft • 3 Bedroom • 2½ Bath • Two-Sta

## The Porter

## 1,868 Sq Ft • 3 Bedroom • 21/2 Bath • Two-Story

 $2^{ND}$  FLOOR

Stacked windows bring natural light up to the second floor.

A secondary bathroom with its own linen closet? Smart.

8 The views are even better from the top of the stairs.