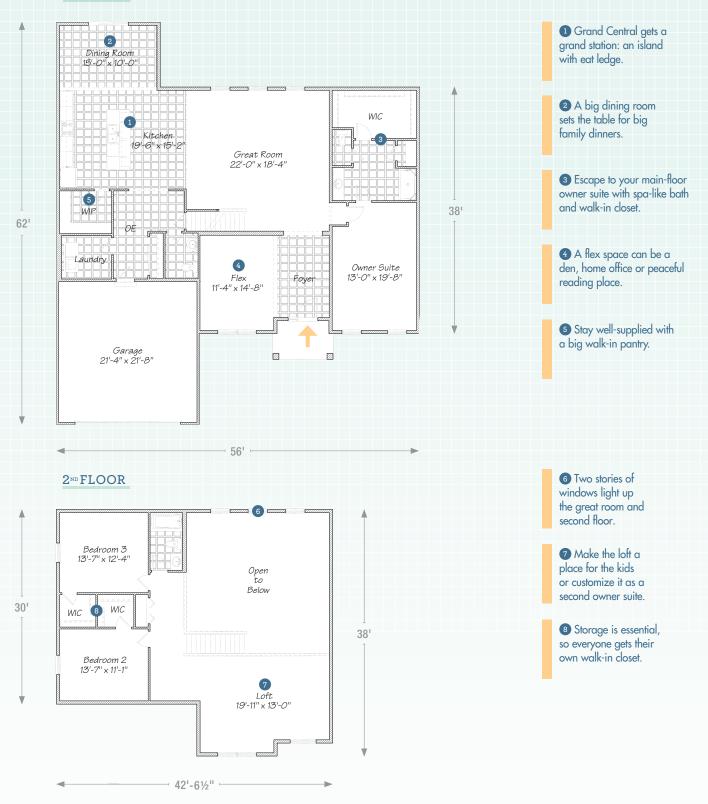

## 3,023 Sq Ft • 3 Bedroom • 21/2 Bath • Two-Story

1<sup>ST</sup> FLOOR

ENERGY STAR PARTNE © Wayne Homes, LLC. This plan, drawing and brochure is the sole and exclusive property of Wayne Homes; it is subject to US Copyright law and registered with the US Copyright Office. It may not be reproduced or copied without the written permission of Wayne Homes. Room dimensions may vary. Prices, evailability, and specifications may change without notice.