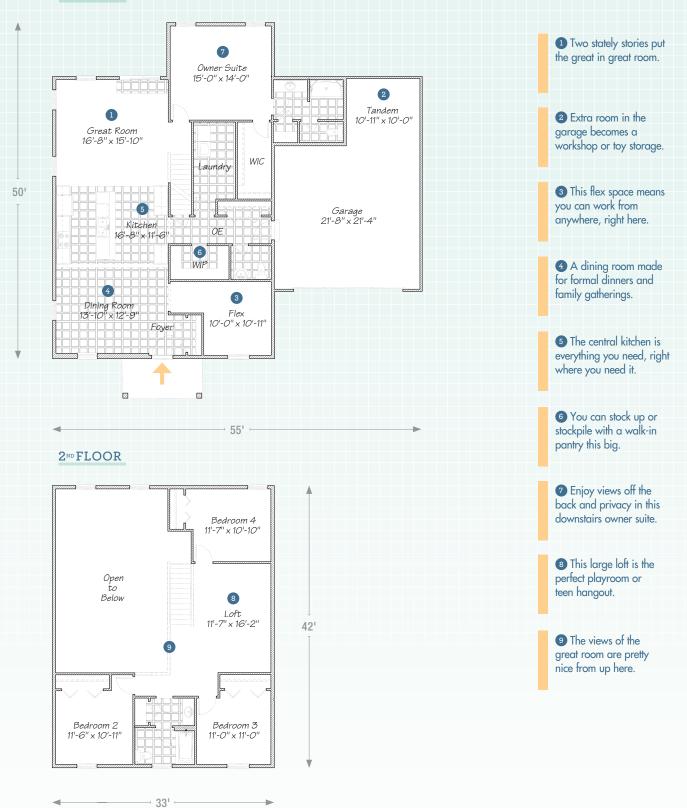

## The Oliver

## 2,483 Sq Ft • 4 Bedroom • 21/2 Bath • Two-Story

1<sup>ST</sup> FLOOR

© Wayne Homes, LLC. This plan, drawing and brachure is the sole and exclusive property of Wayne Homes; it is subject to US Copyright law and registered with the US Copyright Office. It may not be reproduced or copied without the written permission of Wayne Homes. Room dimensions may vary. Prices, availability, and specifications may change without notice.