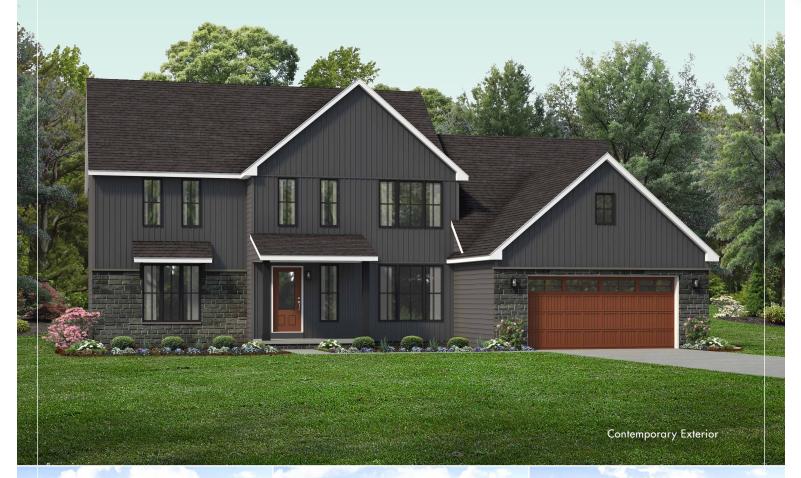

## The Elliot

**YNE HOMES** 

Nore exteriors and details at WayneHomes.com

FLO NEW SEW SLAN

YEARS

2,608 Sq Ft • 4 Bedroom • 2½ Bath • Two-Story

## The Elliot

2,608 Sq Ft • 4 Bedroom • 2½ Bath • Two-Story