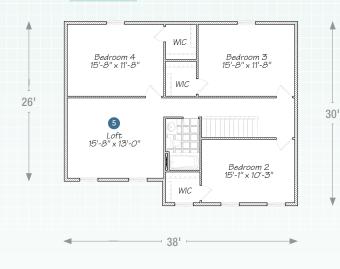

## $2^{ND}$ FLOOR

The loft is whatever you dream up: a fifth bedroom, a home office, or even an indoor mini golf course.