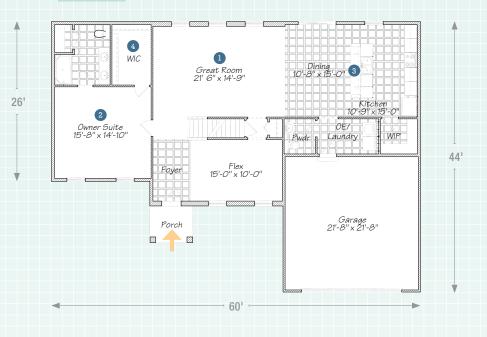

## 1<sup>ST</sup> FLOOR

 The great room flows into the kitchen so your dinner stories can too.

A spacious main floor owner suite is the ideal retreat after one of "those" family gatherings.

3 Island Time? Here it's when family gathers for chats, snacks, and meals around the large kitchen island.

④ A walk-in closet so big you might bump into Narnia - perfect for hiding from chores ... or kids.